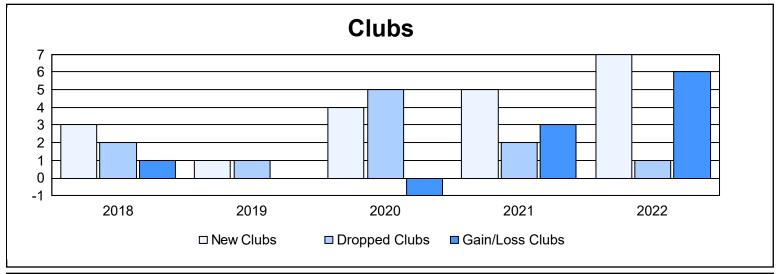

District 355 A

As of June 2022 Cumulative

| Year      | New<br>Clubs | Dropped<br>Clubs | Gain/<br>Loss<br>Clubs | New<br>Members | Charter<br>Members | Reinstate<br>Members | Transfer<br>Members | Total<br>Member<br>Added | Total<br>Members<br>Dropped | Gain/<br>Loss<br>Members |
|-----------|--------------|------------------|------------------------|----------------|--------------------|----------------------|---------------------|--------------------------|-----------------------------|--------------------------|
| 2017-2018 | 3            | 2                | 1                      | 1,469          | 158                | 27                   | 75                  | 1,729                    | 1,736                       | -7                       |
| 2018-2019 | 1            | 1                | 0                      | 964            | 44                 | 65                   | 31                  | 1,104                    | 1,691                       | -587                     |
| 2019-2020 | 4            | 5                | -1                     | 1,002          | 163                | 24                   | 35                  | 1,224                    | 1,431                       | -207                     |
| 2020-2021 | 5            | 2                | 3                      | 833            | 186                | 57                   | 20                  | 1,096                    | 1,519                       | -423                     |
| 2021-2022 | 7            | 1                | 6                      | 1,038          | 225                | 24                   | 15                  | 1,302                    | 1,335                       | -33                      |
| Average   | 4            | 2                | 2                      | 1,061          | 155                | 39                   | 35                  | 1,291                    | 1,542                       | -251                     |