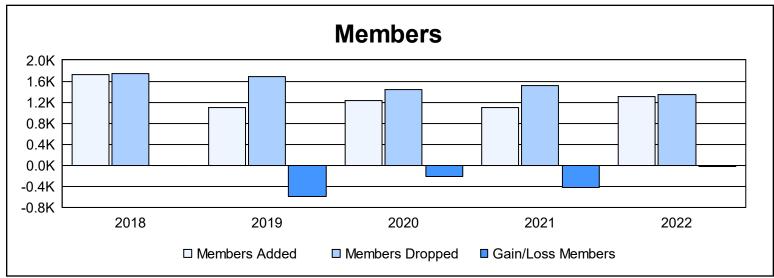

District 355 A

As of June 2022 Cumulative

| Year      | New<br>Clubs | Dropped<br>Clubs | Gain/<br>Loss<br>Clubs | New<br>Members | Charter<br>Members | Reinstate<br>Members | Transfer<br>Members | Total<br>Member<br>Added | Total<br>Members<br>Dropped | Gain/<br>Loss<br>Members |
|-----------|--------------|------------------|------------------------|----------------|--------------------|----------------------|---------------------|--------------------------|-----------------------------|--------------------------|
| 2017-2018 | 3            | 2                | 1                      | 1,469          | 158                | 27                   | 75                  | 1,729                    | 1,736                       | -7                       |
| 2018-2019 | 1            | 1                | 0                      | 964            | 44                 | 65                   | 31                  | 1,104                    | 1,691                       | -587                     |
| 2019-2020 | 4            | 5                | -1                     | 1,002          | 163                | 24                   | 35                  | 1,224                    | 1,431                       | -207                     |
| 2020-2021 | 5            | 2                | 3                      | 833            | 186                | 57                   | 20                  | 1,096                    | 1,519                       | -423                     |
| 2021-2022 | 7            | 1                | 6                      | 1,038          | 225                | 24                   | 15                  | 1,302                    | 1,335                       | -33                      |
| Average   | 4            | 2                | 2                      | 1,061          | 155                | 39                   | 35                  | 1,291                    | 1,542                       | -251                     |